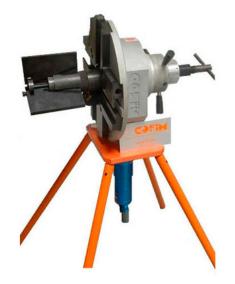

## Pipe Beveling Machine Internal Clamping - BM24

Bench mounted pipe beveling machine for external and internal beveling.

Power source electric or pneumatic with a hydraulic option. very fast to set up. 8 sided insert tool bit. Up to wall thicknesses of 22mm.

Floor/ bench mounted machine

Extremely fast set up time

Quick tool holder adjustment

Perfect machined finish ready for welding

Variable speed

Dual action safe start motor handle for operator safety

HSS or Carbide tool inserts